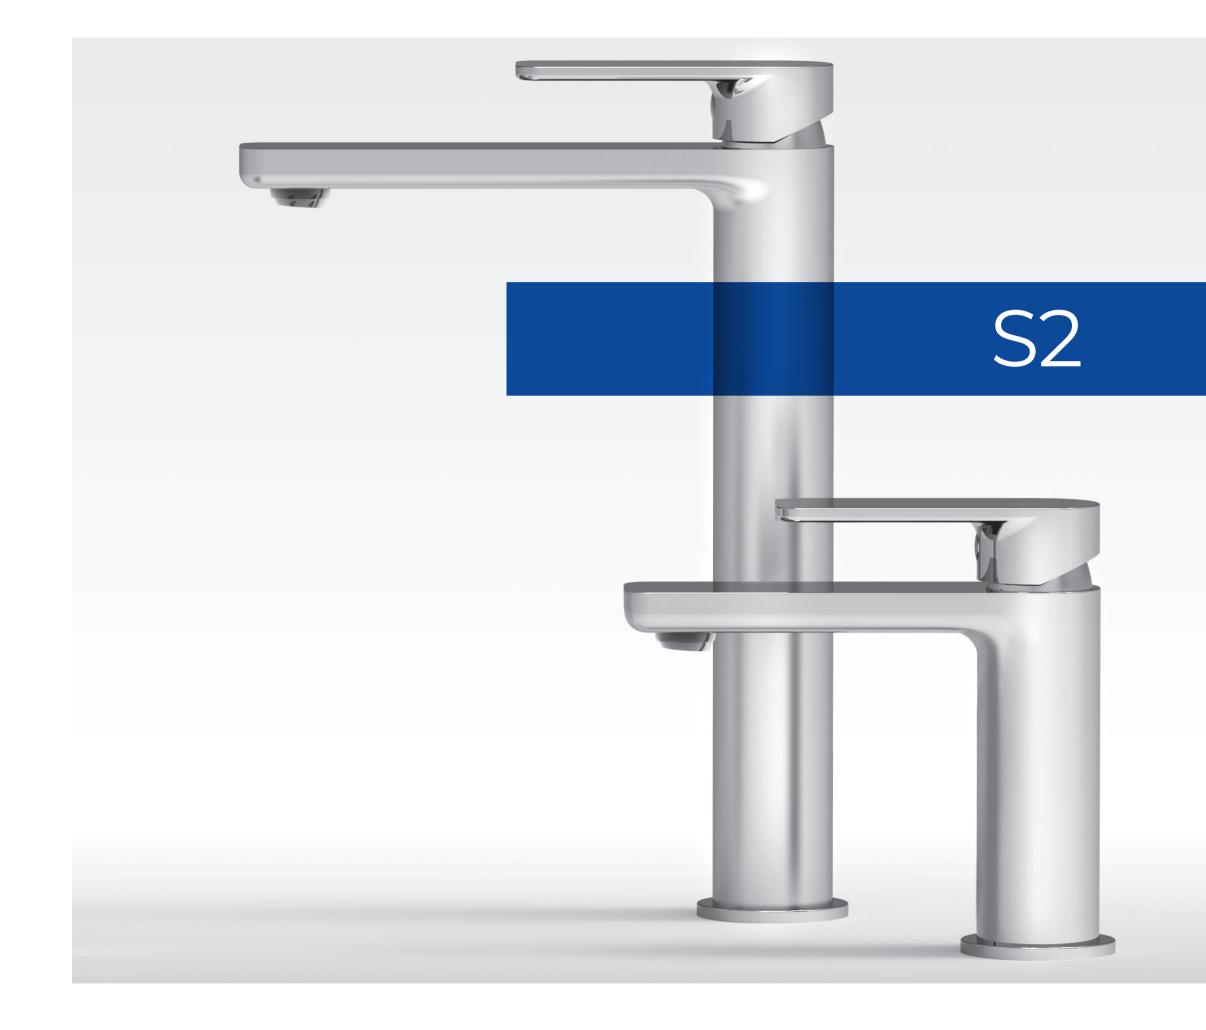

New line of minimalist design faucets by STOLZ. Refined proportions, pure lines, architectural appearance.

### BASIC FEATURES

Solid brass body Minimalist design NEOPERL® SLC aerators SOFT TOUCH ceramic cartridges SILVER FLEX shower hose Models with water sawing up to 70% Warranty 60 months

Exclusive line S2 gold - faucets, with a discreet look of brushed gold.