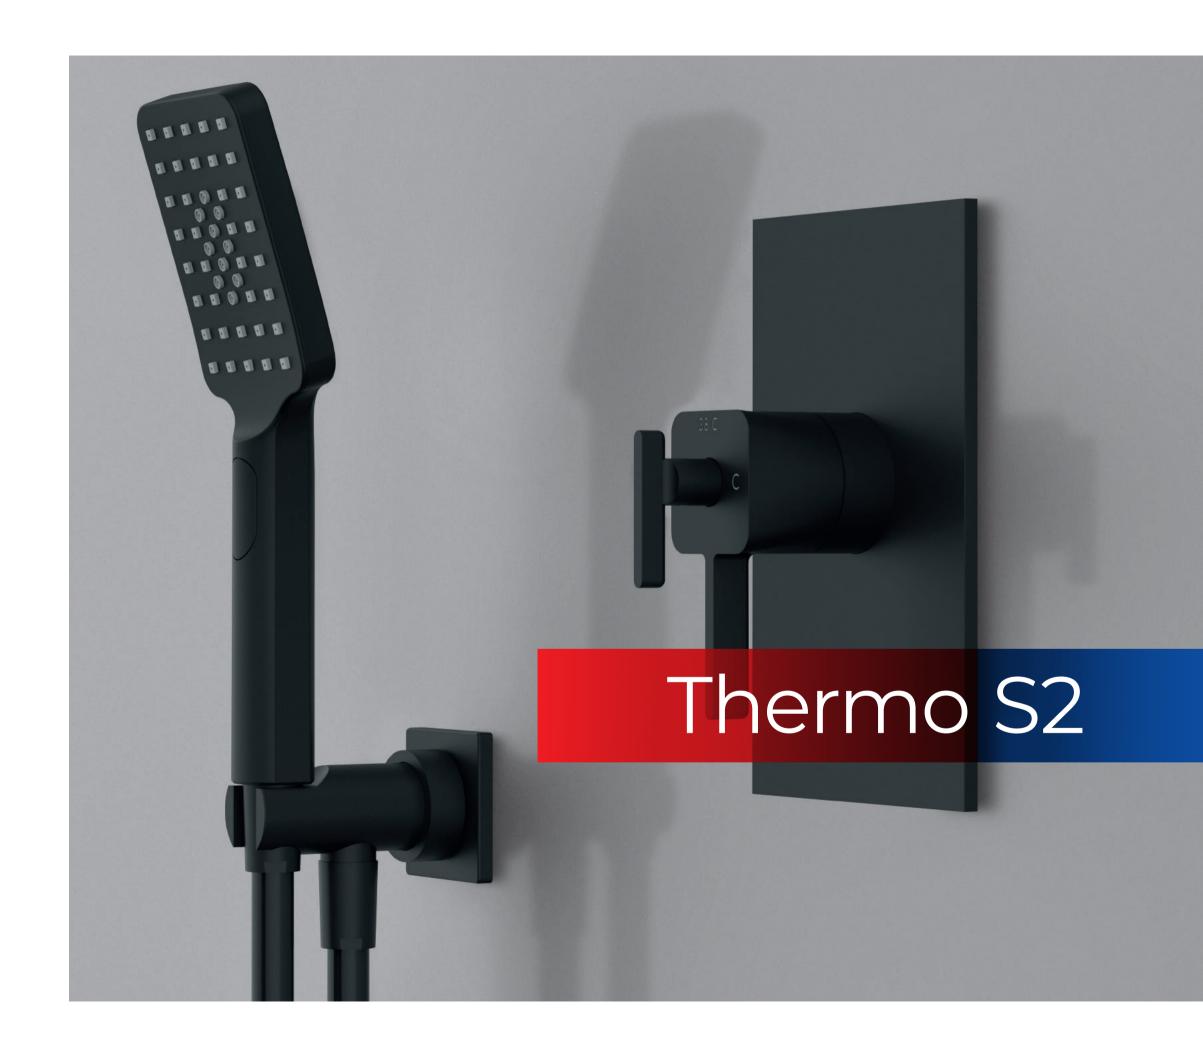

### BASIC FEATURES

Solid brass body Dark finish Minimalist design NEOPERL® SLC aerators SOFT TOUCH ceramic cartridges DARK FLEX shower hose Models with water sawing up to 70% Warranty 60 months

Thermostatically mixed water from S2 thermo battery provides maximum comfort.

Precision thermo regulation water mixers provide exceptional comfort in everyday use.