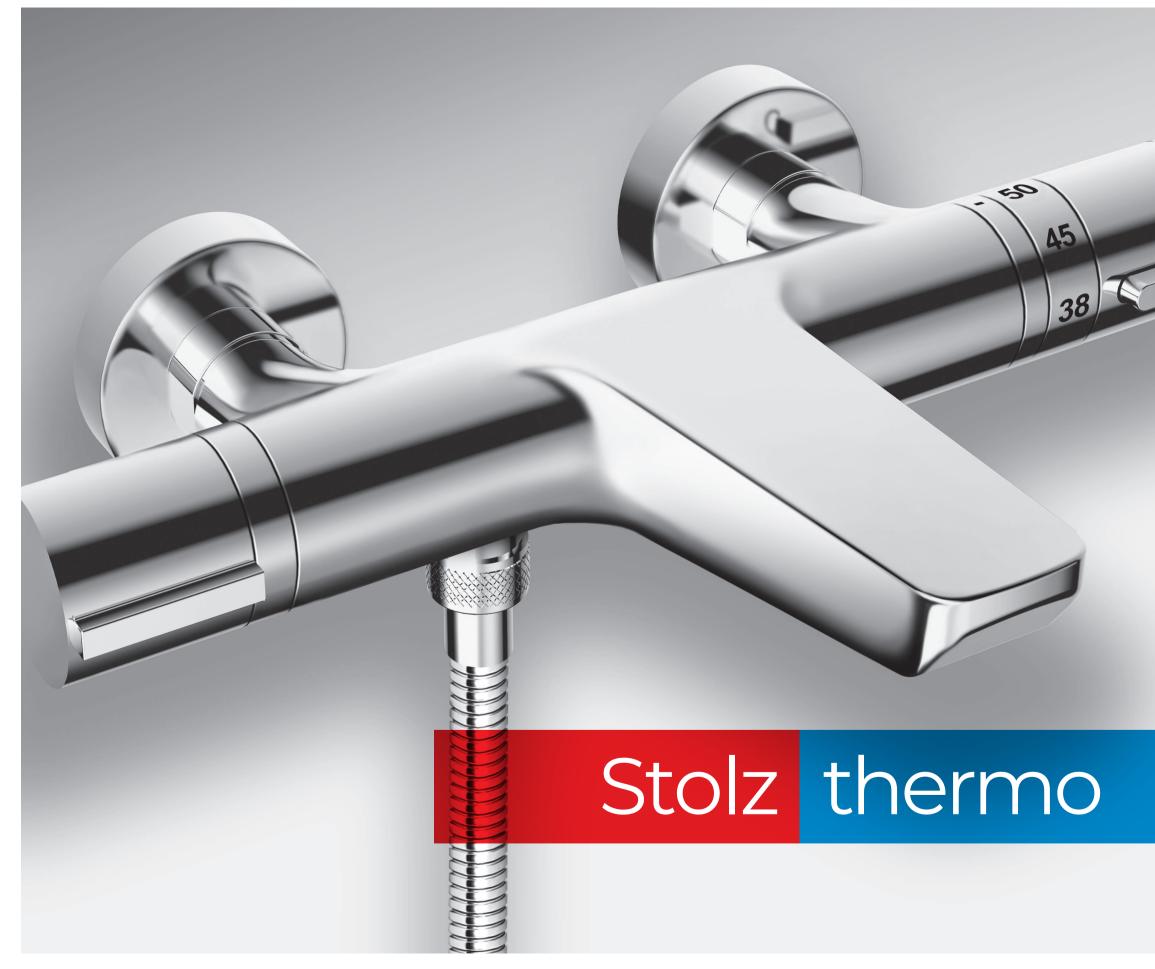

### BASIC FEATURES

Solid brass body Dark finish Minimalist design NEOPERL® SLC aerators SOFT TOUCH ceramic cartridges DARK FLEX shower hose Models with water sawing up to 70% Warranty 60 months

Thermostatically mixed water from S2 thermo battery provides maximum comfort.

Precision thermo regulation water mixers provide exceptional comfort in everyday use.