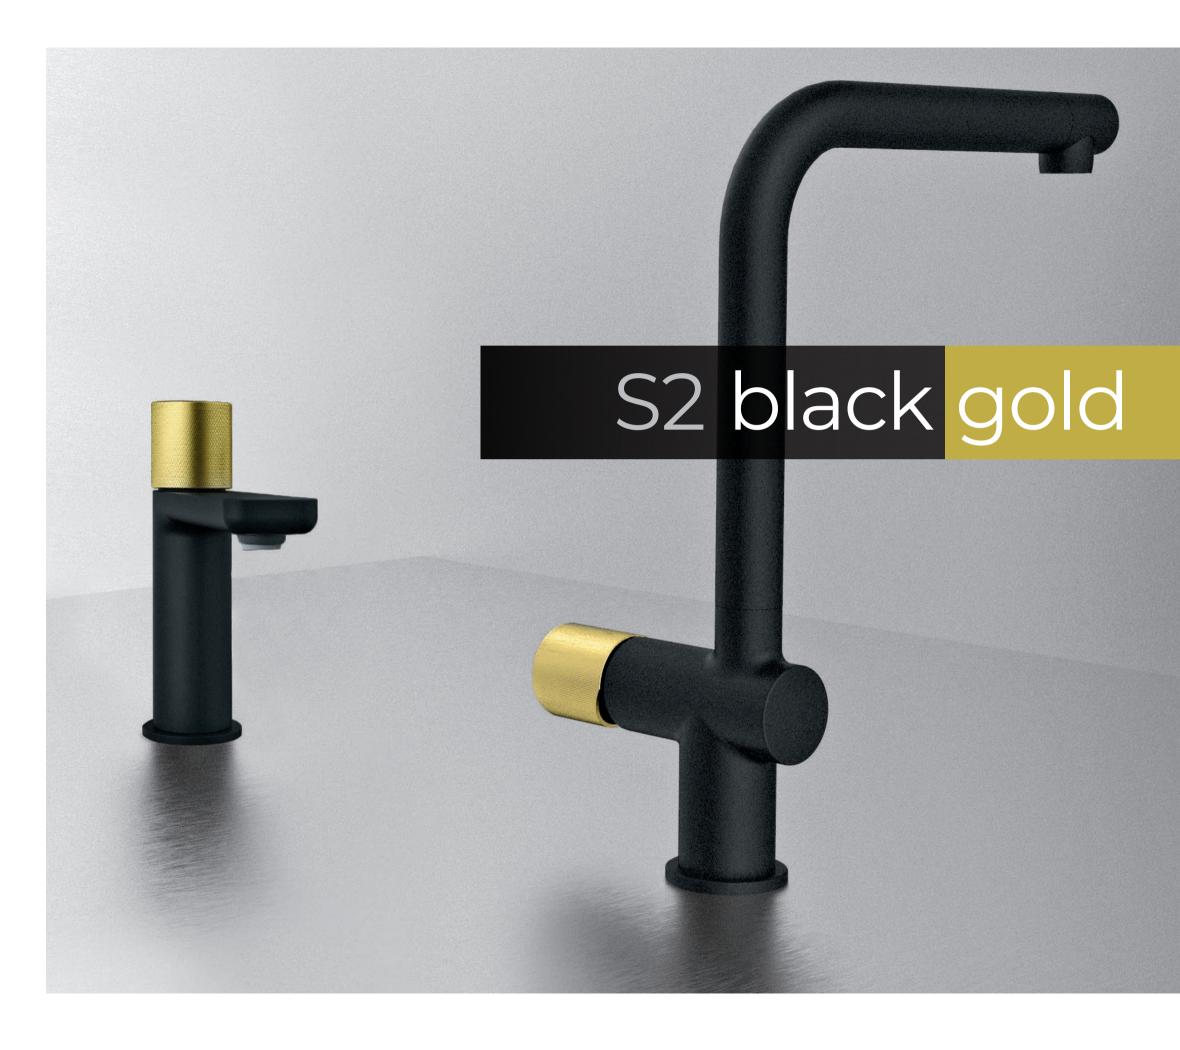

### BASIC FEATURES

Solid brass body PVD gold finish Minimalist design NEOPERL® SLC aerators SOFT TOUCH ceramic cartridges GOLD FLEX shower hose Models with water sawing up to 70% Warranty 60 months

Matte black color with brushed gold detail, will make your space raise to a higher level.