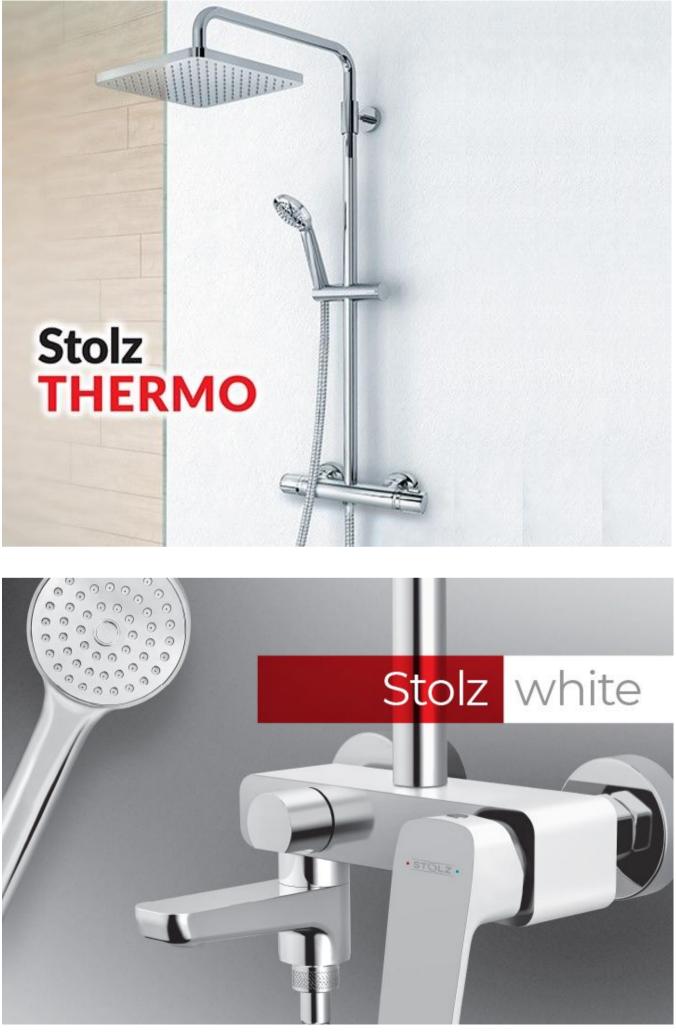

### BASIC FEATURES

Minimalist design NEOPERL® SLC aerators AP® thermostatic cartridge SILVER / DARK FLEX shower hose Warranty 60 months Models with water sawing up to 70%

STOLZ or in translation pride. Brand for the highest quality products in whose creation experience has been invested acquired through four generations.

Precision thermo regulation water mixers provide exceptional comfort in everyday use.

### BASIC FEATURES

Solid brass body Massive construction NEOPERL® CASCADE SLC aerators KEROX® HWS 35mm ceramic cartridge Models with water sawing up to 70% Warraty 60 months

Characteristic one-handed battery in an exceptional combination of flat surfaces and round lines.