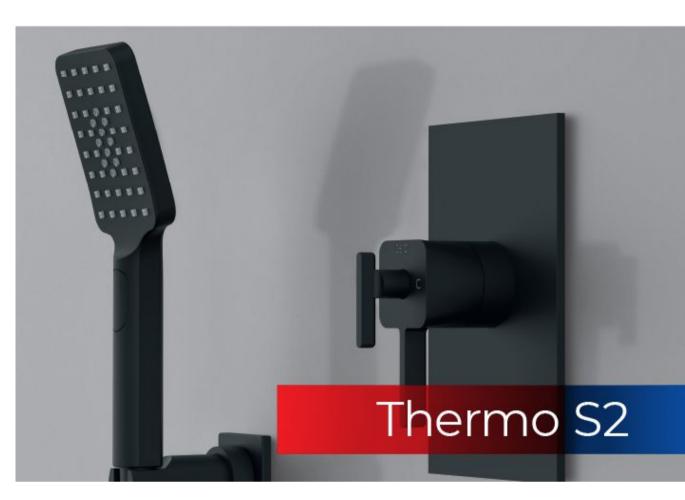

### BASIC FEATURES

Solid brass body Dark finish Minimalist design NEOPERL® SLC aerators SOFT TOUCH ceramic cartridges DARK FLEX shower hose Models with water sawing up to 70% Warranty 60 months

Thermostatically mixed water from S2 thermo battery provides maximum comfort.