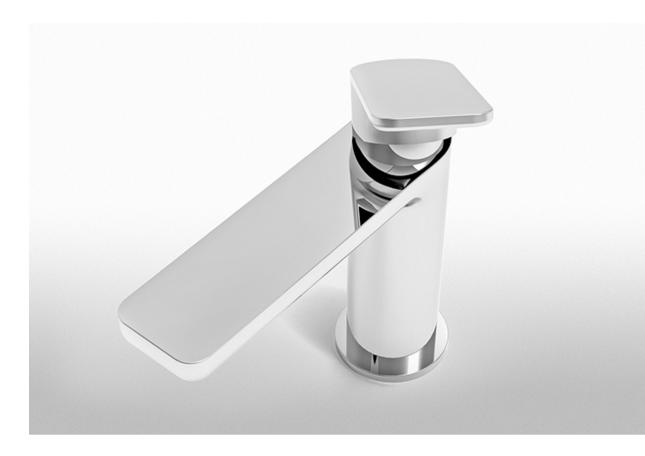

### BASIC FEATURES

Solid brass body Massive construction NEOPERL<sup>®</sup> COIN SLOT aerators AP<sup>®</sup> thermostatic cartridge Models with water sawing up to 70%

> Ņ U K N 60 9 th

"The dark side!" **ZERRO** series with mat finishing in black.