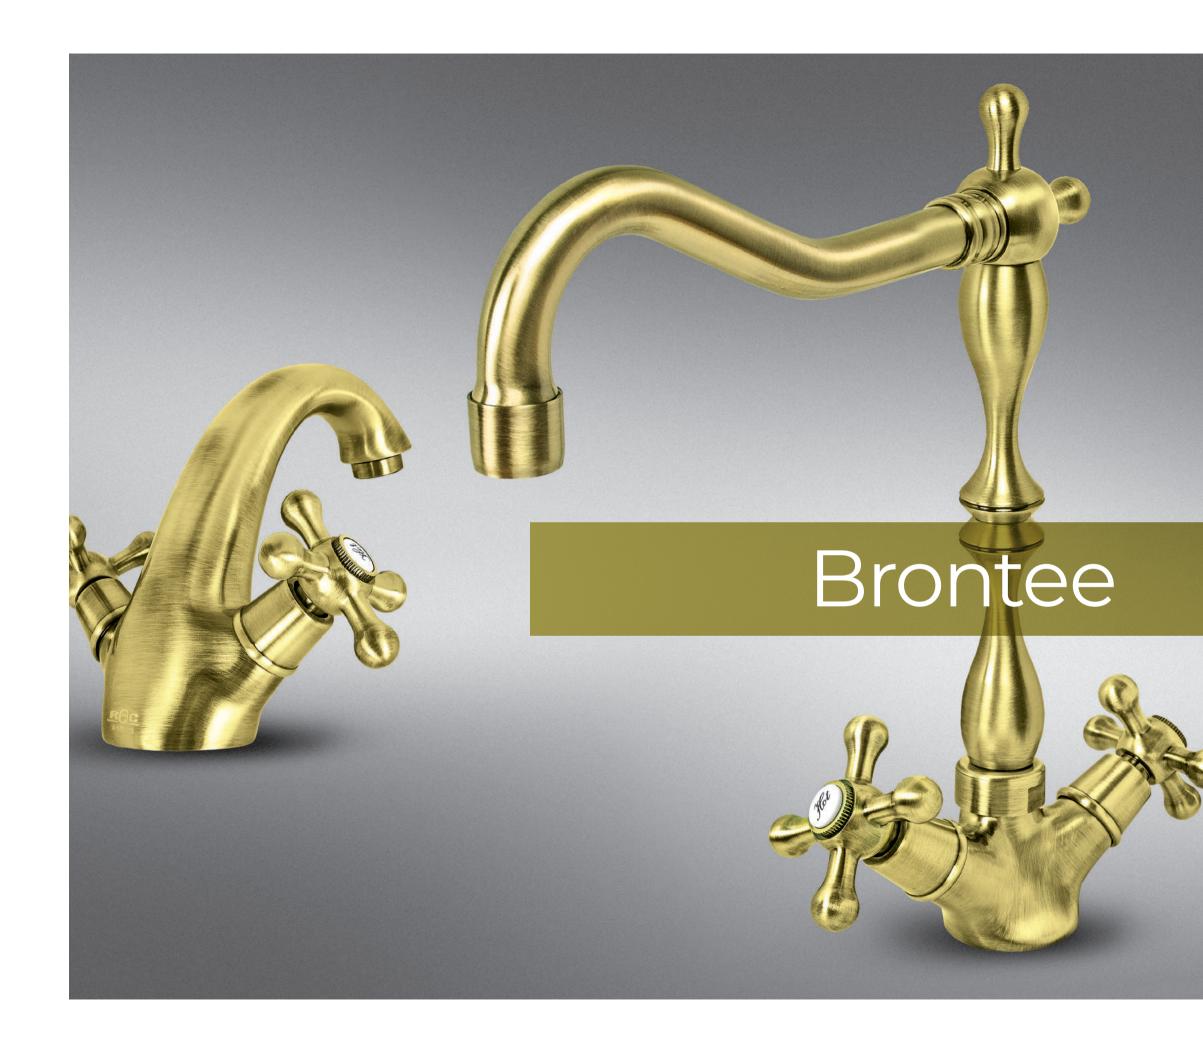

## BASIC FEATURES

Solid brass body Special Brontee surface finish NEOPERL® HONEYCOMB aerators FLÜHS® Lifetime ceramic headworks Models with water sawing up to 70% Warranty 60 months

Always attractive and timeless! Unsurpassed, classic design and latest technical solutions. Exceptional quality and durability.