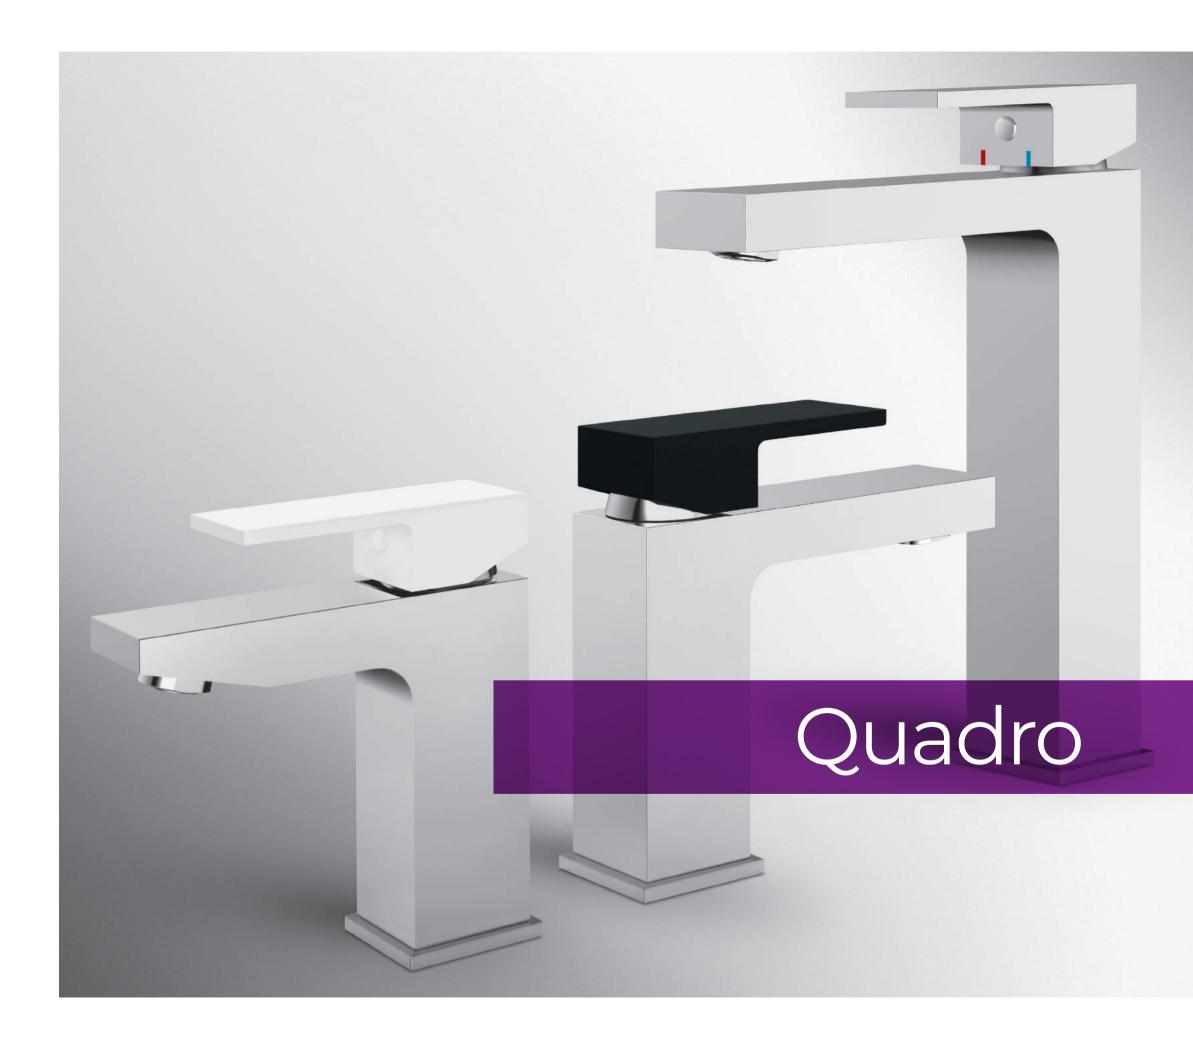

Ņ U K N 60 **↓**<sup>+</sup>• •

Minimalist design, perfect proportional dimensions, exceptional precision joints all with application the most modern technical solutions.

### BASIC FEATURES

Solid brass body Minimalist design NEOPERL® COIN SLOT aerators KEROX® HWS 35mm ceramic cartridge Models with water sawing up to 70% Warranty 60 months

Flat surfaces, perfectly sharp edges, exceptional finish with chrome, white or black handle!