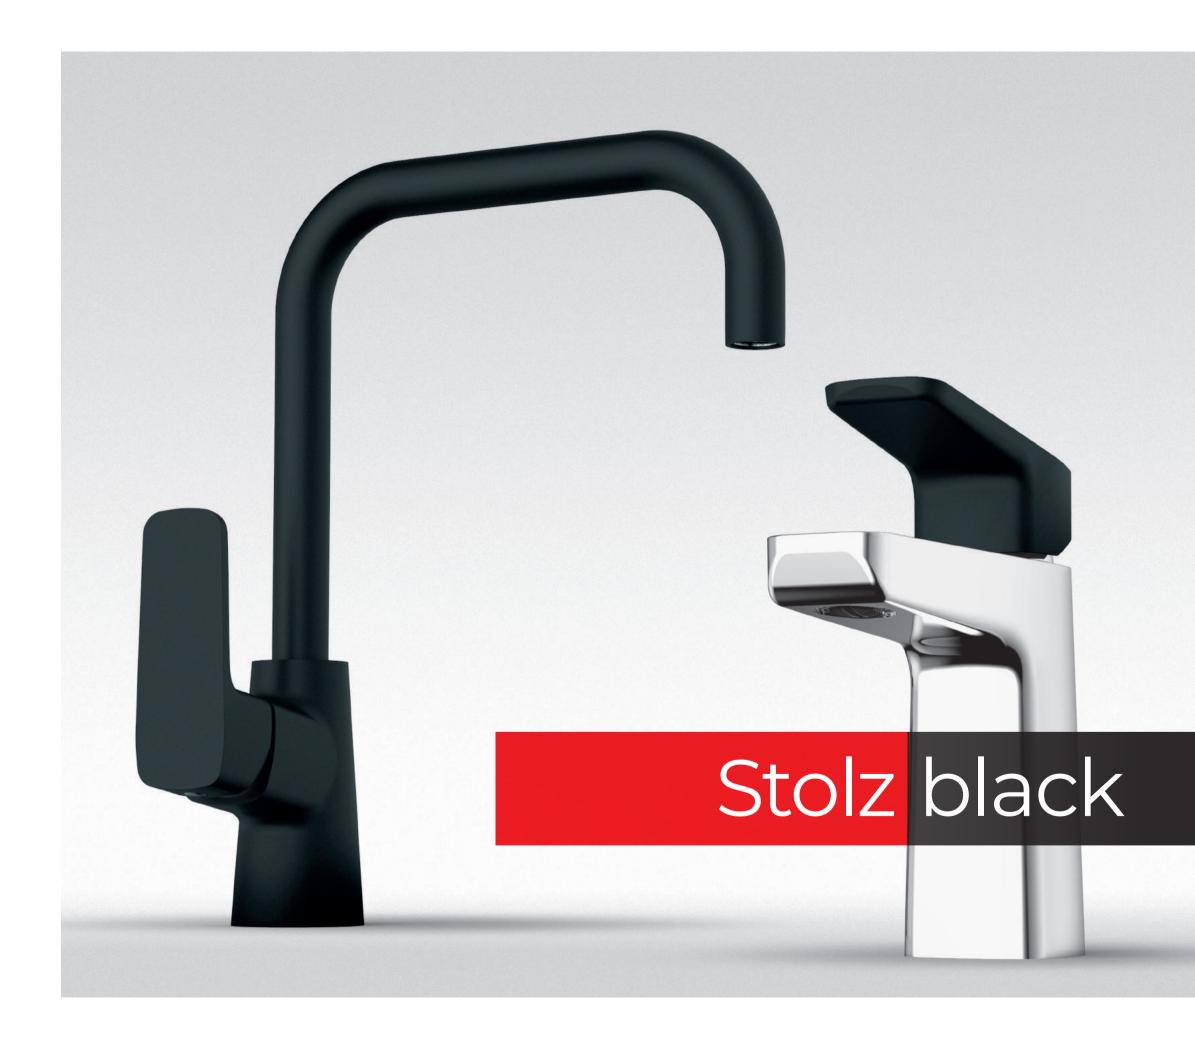

### BASIC FEATURES

Solid brass body Modern design NEOPERL® COIN SLOT aerators KEROX® HWS 35mm ceramic cartridge Models with water sawing up to 70% Warraty 60 months

Ņ U K N 60 **\***\*\* 9

We present to you STOLZ black with black handle or in the full dark version.

### BASIC FEATURES

Solid brass body Dark finish Modern design NEOPERL® COIN SLOT aerators KEROX® HWS 35mm ceramic cartridge Models with water sawing up to 70% Warraty 60 months

Ņ U K N 60 **↓**<sup>+</sup>• ٩