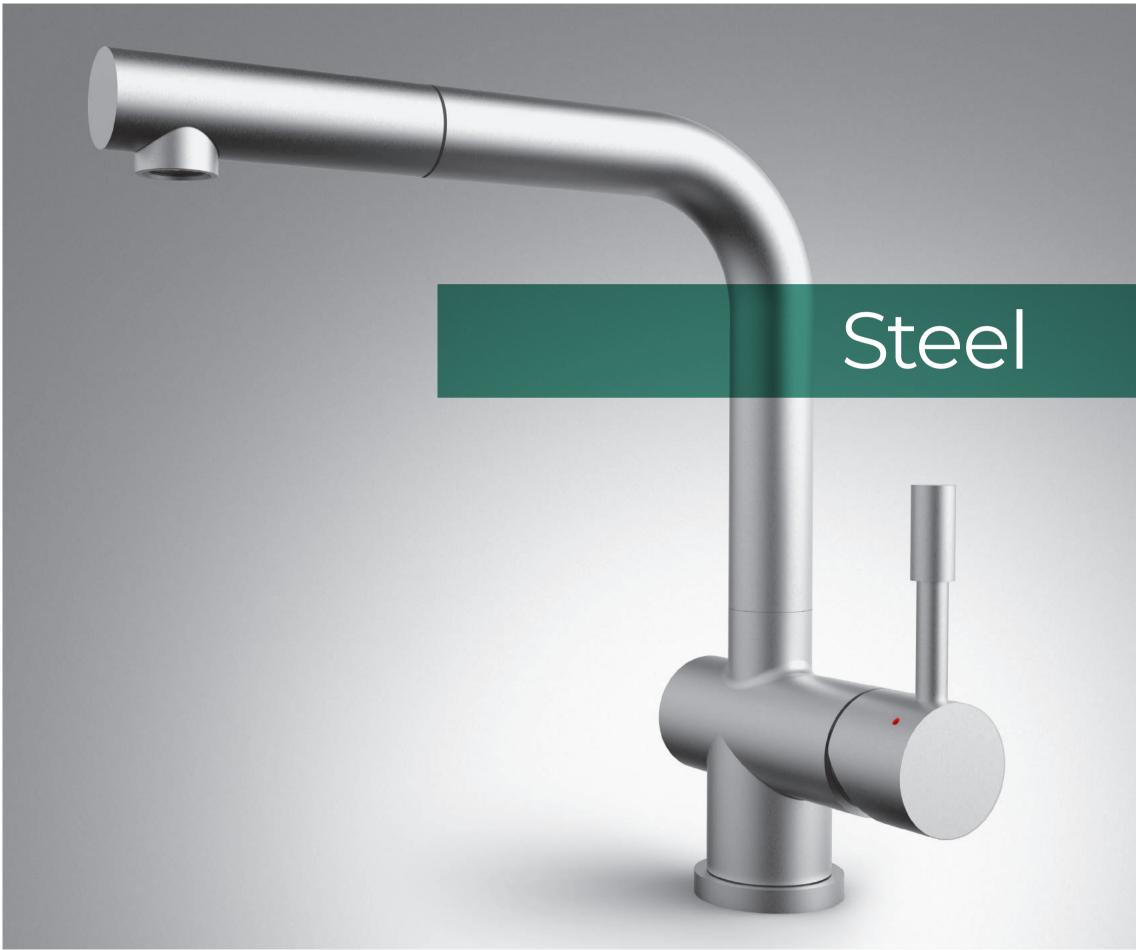

### BASIC FEATURES

Solid brass body NEOPERL® CASCADE SLC aerators KEROX® HWS 35mm ceramic cartridge Models with water sawing up to 70% Warraty 60 months

U

K

60

9

Completely made made of stainless steel. Elegant and agile, irreplaceable in every kitchen!

### BASIC FEATURES

AISI 304 stainless steel body Polished surface finish NEOPERL® HONEYCOMB aerators KEROX<sup>®</sup> HWS 35mm ceramic cartridge Swivel spout 360° with pull-out shower Warranty 60 months