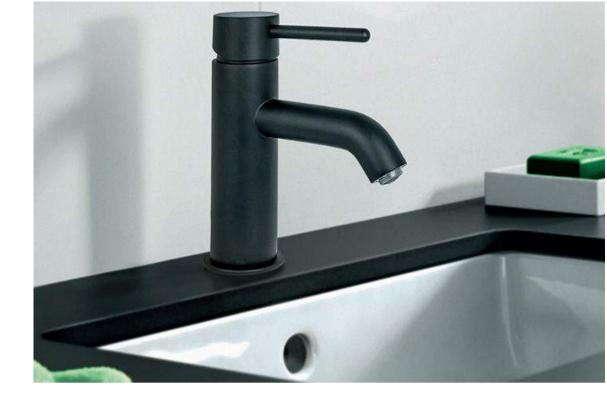

### BASIC FEATURES

Solid brass body Dark finish Minimalist design NEOPERL® SLC aerators SOFT TOUCH ceramic cartridges DARK FLEX shower hose Models with water sawing up to 70% Warranty 60 months

Thermostatically mixed water from S2 thermo battery provides maximum comfort.

Precision thermo regulation water mixers provide exceptional comfort in everyday use.