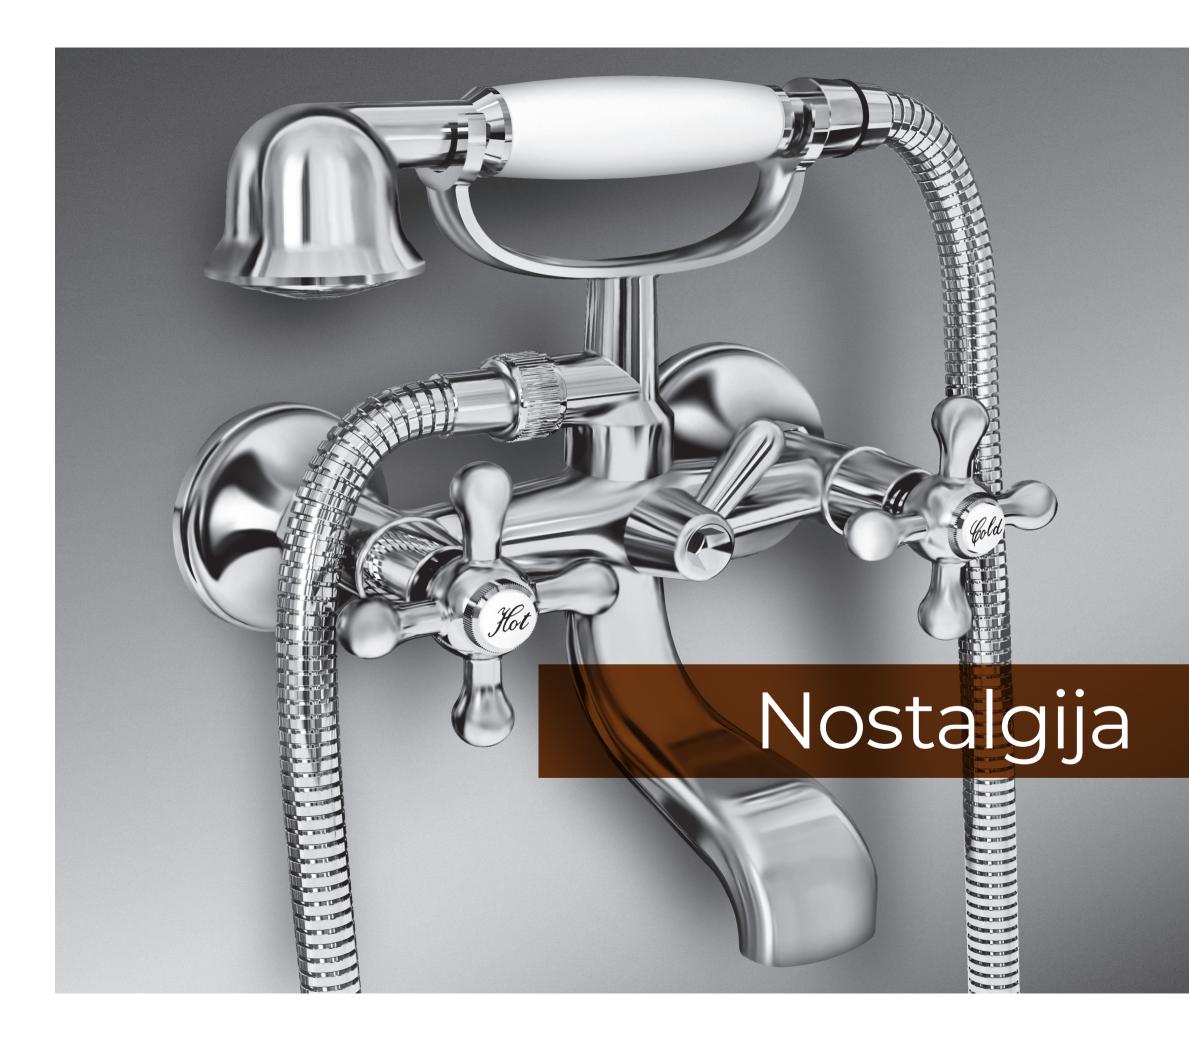

### BASIC FEATURES

Solid brass body NEOPERL® HONEYCOMB aerators FLÜHS® Lifetime ceramic headworks Models with water sawing up to 70% Warranty 60 months

Always attractive and timeless! Design of times long past, combined with the most modern technical solutions.