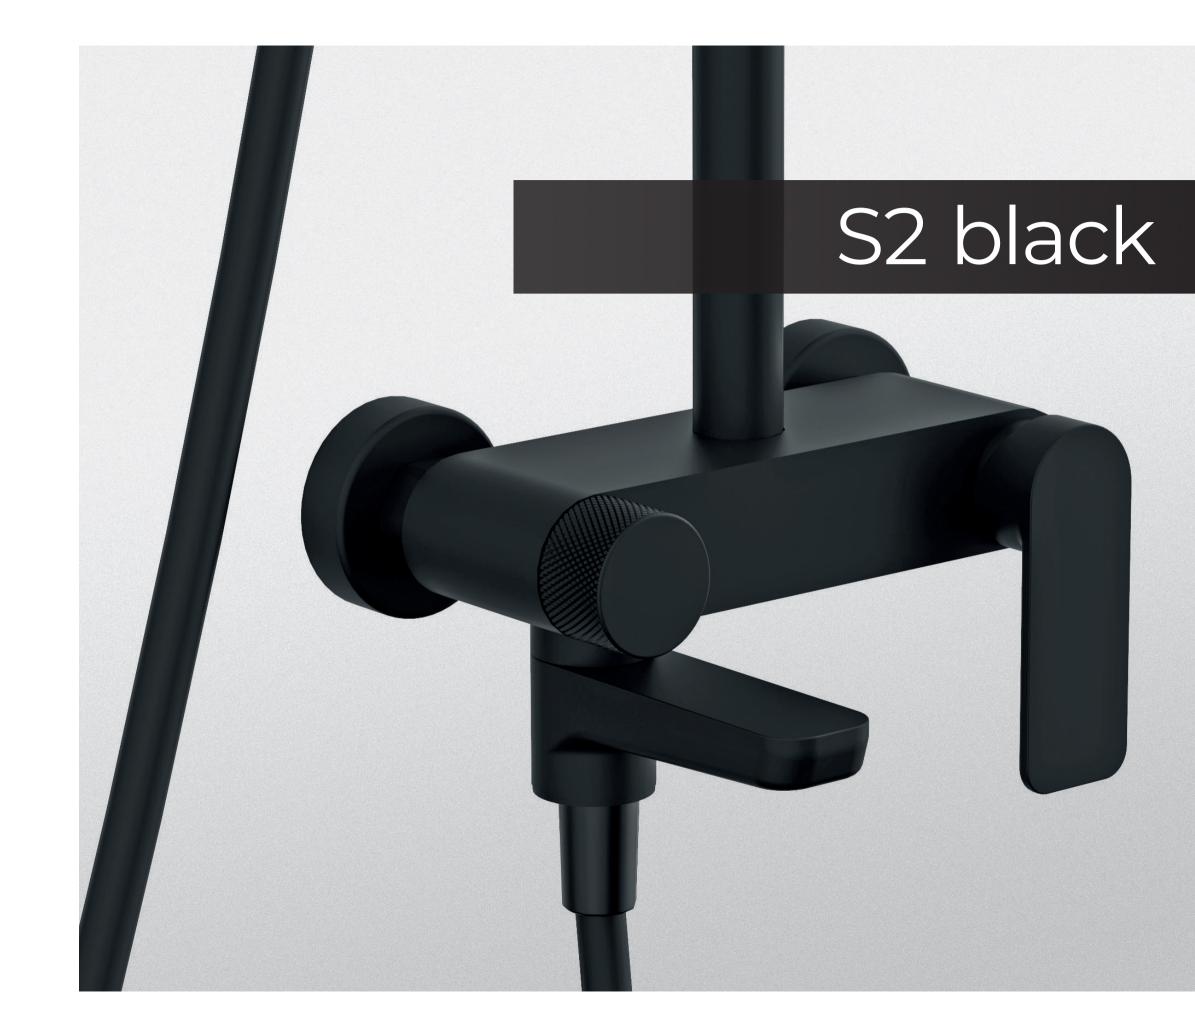

### BASIC FEATURES

Solid brass body Dark & PVD gold finish Minimalist design NEOPERL® SLC aerators SOFT TOUCH ceramic cartridges Models with water sawing up to 70% Warranty 60 months

Modern and always in trend matt black, S2 black line.