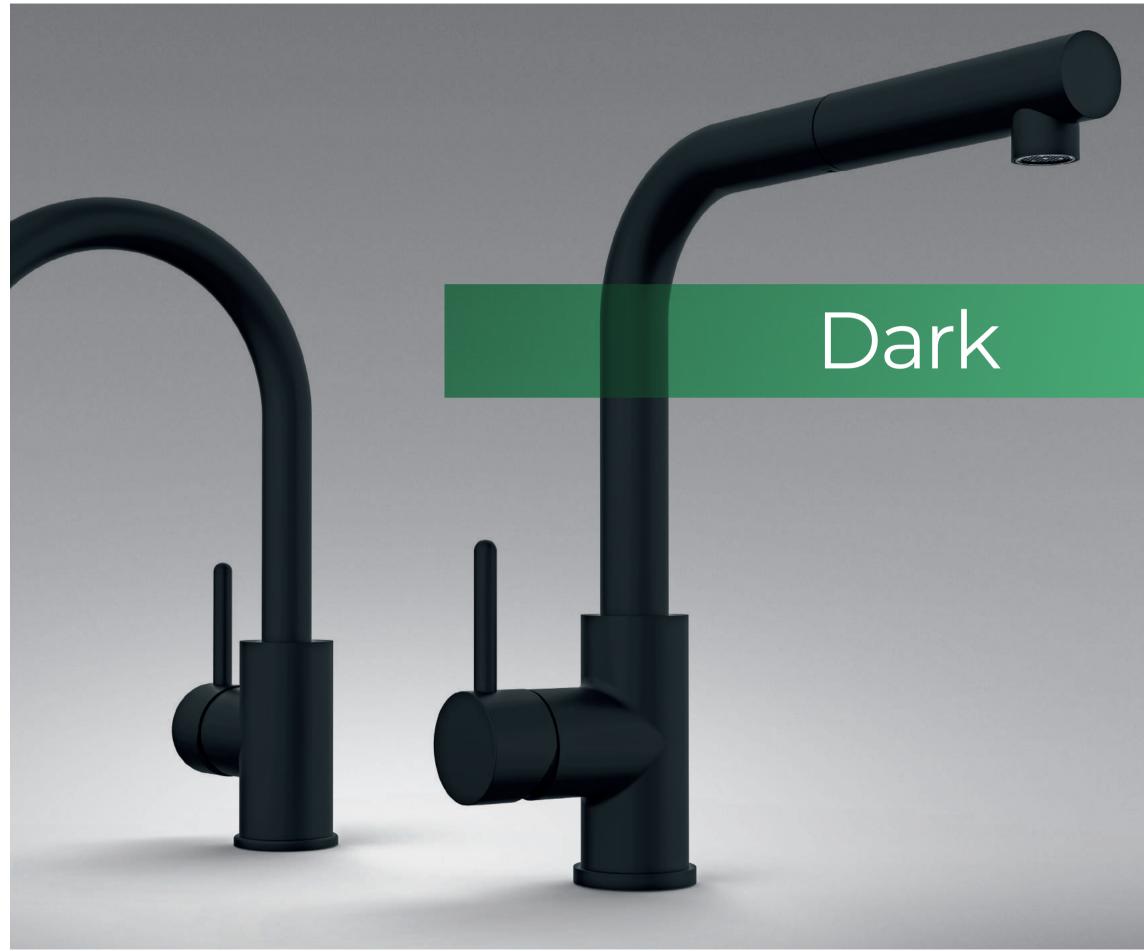

### BASIC FEATURES

Solid brass body Dark & PVD gold finish Minimalist design NEOPERL® SLC aerators SOFT TOUCH ceramic cartridges Models with water sawing up to 70% Warranty 60 months

Modern and always in trend matt black, S2 black line.