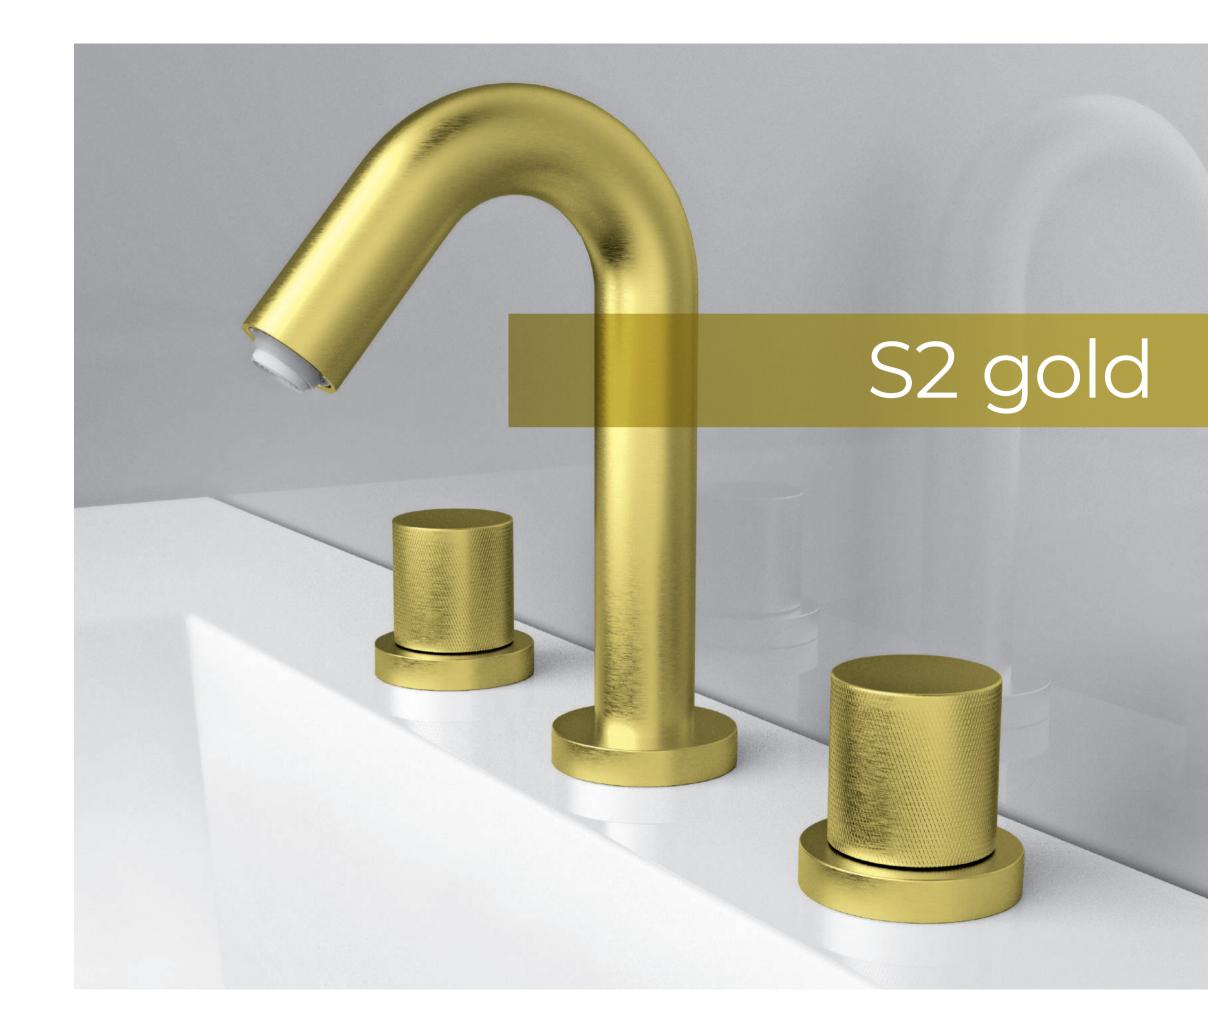

### BASIC FEATURES

Solid brass body Minimalist design NEOPERL® SLC aerators SOFT TOUCH ceramic cartridges SILVER FLEX shower hose Models with water sawing up to 70% Warranty 60 months

Exclusive line S2 gold - faucets, with a discreet look of brushed gold.