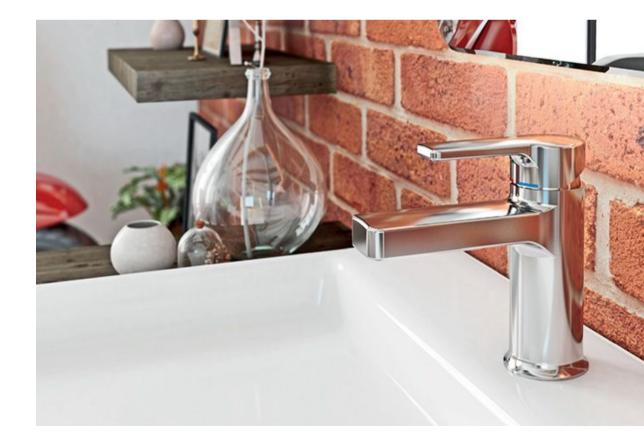

### BASIC FEATURES

Solid brass body Modern design NEOPERL® COIN SLOT aerators KEROX® HWS 35mm ceramic cartridge Models with water sawing up to 70% Warranty 60 months

Cylindrical shapes combined with the highest quality components. XO = quality.