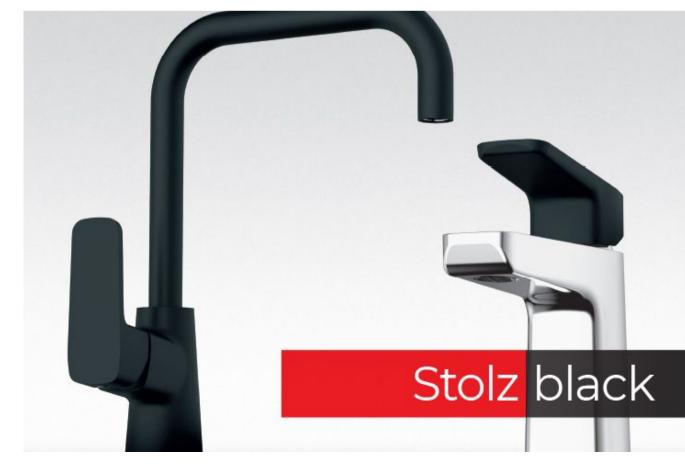

### BASIC FEATURES

Solid brass body Modern design NEOPERL® COIN SLOT aerators KEROX® HWS 35mm ceramic cartridge Models with water sawing up to 70% Warraty 60 months

Ņ U K N 60 **\***\*\* 9

We present to you STOLZ black with black handle or in the full dark version.