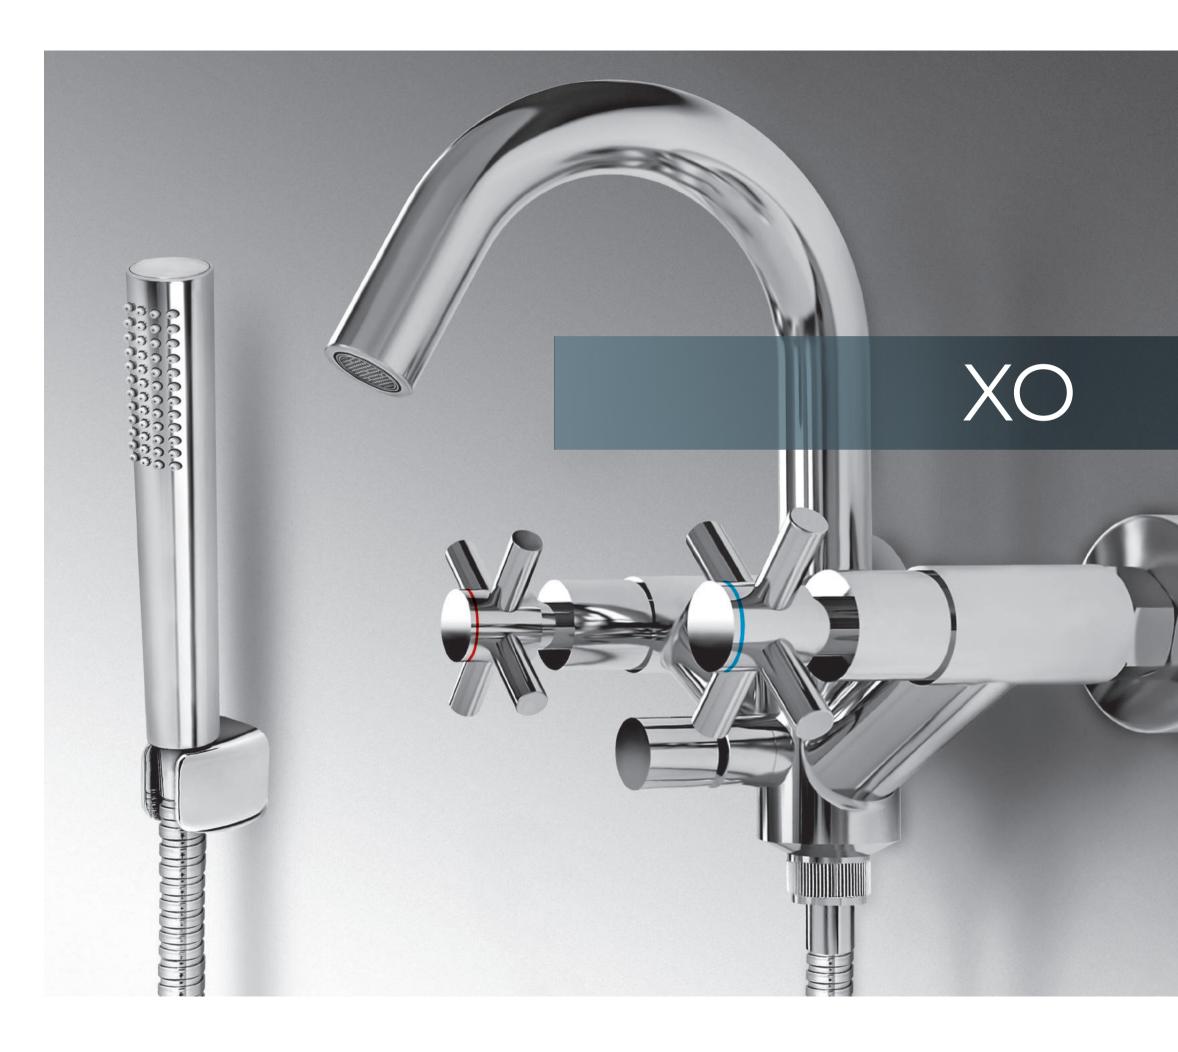

### BASIC FEATURES

Solid brass body Modern design NEOPERL® COIN SLOT aerators KEROX® HWS 35mm ceramic cartridge Models with water sawing up to 70% Warranty 60 months

Cylindrical shapes combined with the highest quality components. XO = quality.