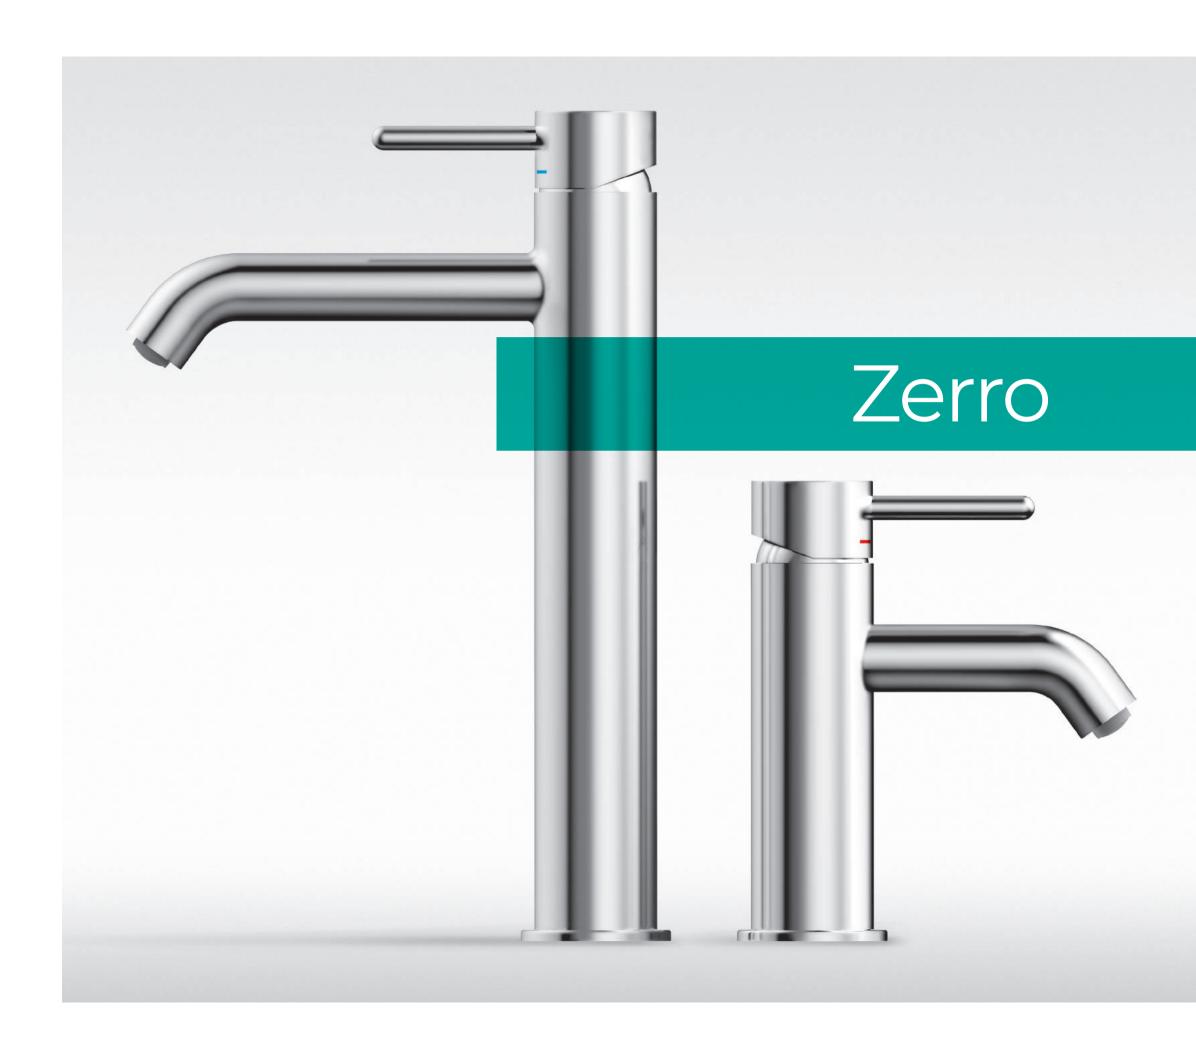

### BASIC FEATURES

Solid brass body Massive construction NEOPERL<sup>®</sup> COIN SLOT aerators AP<sup>®</sup> thermostatic cartridge Models with water sawing up to 70%

> Ņ U K N 60 9 th

"The dark side!" **ZERRO** series with mat finishing in black.