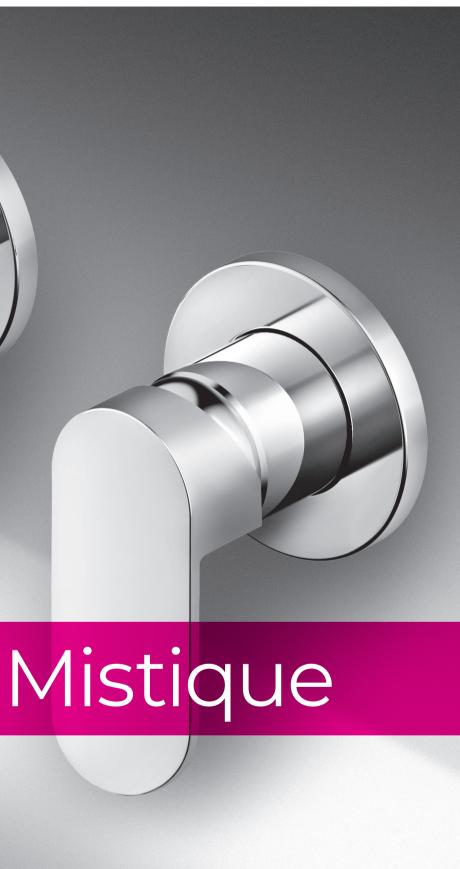

tional precision joints all with application the most modern technical solutions.

### BASIC FEATURES

Solid brass body Minimalist design NEOPERL® COIN SLOT aerators KEROX® HWS 35mm ceramic cartridge Models with water sawing up to 70% Warranty 60 months





Flat surfaces, perfectly sharp edges, exceptional finish with chrome, white or black handle!

### BASIC FEATURES

Solid brass body Massive construction NEOPERL® CASCADE SLC aerators KEROX® HWS 35mm ceramic cartridge Models with water sawing up to 70% Warraty 60 months





Characteristic one-handed battery in an exceptional combination of flat surfaces and round lines.

### BASIC FEATURES

Solid brass body NEOPERL® CASCADE SLC aerators KEROX® HWS 35mm ceramic cartridge Models with water sawing up to 70% Warraty 60 months

U

K

60

9



Completely made made of stainless steel. Elegant and agile, irreplaceable in every kitchen!

### BASIC FEATURES

AISI 304 stainless steel body Polished surface finish NEOPERL® HONEYCOMB aerators KEROX<sup>®</sup> HWS 35mm ceramic cartridge Swivel spout 360° with pull-out shower Warranty 60 months





Created to satisfy all daily needs in modern bathroom or kitchen.

### BASIC FEATURES

Solid brass body Modern design NEOPERL® COIN SLOT aerators KEROX® HWS 35mm ceramic cartridge Models with water sawing up to 70% Warranty 60 months





Cylindrical shapes combined with the highest quality components. XO = quality.

### BASIC FEATURES

Solid brass body NEOPERL® HONEYCOMB aerators FLÜHS® Lifetime ceramic headworks Models with water sawing up to 70% Warranty 60 months





Always attractive