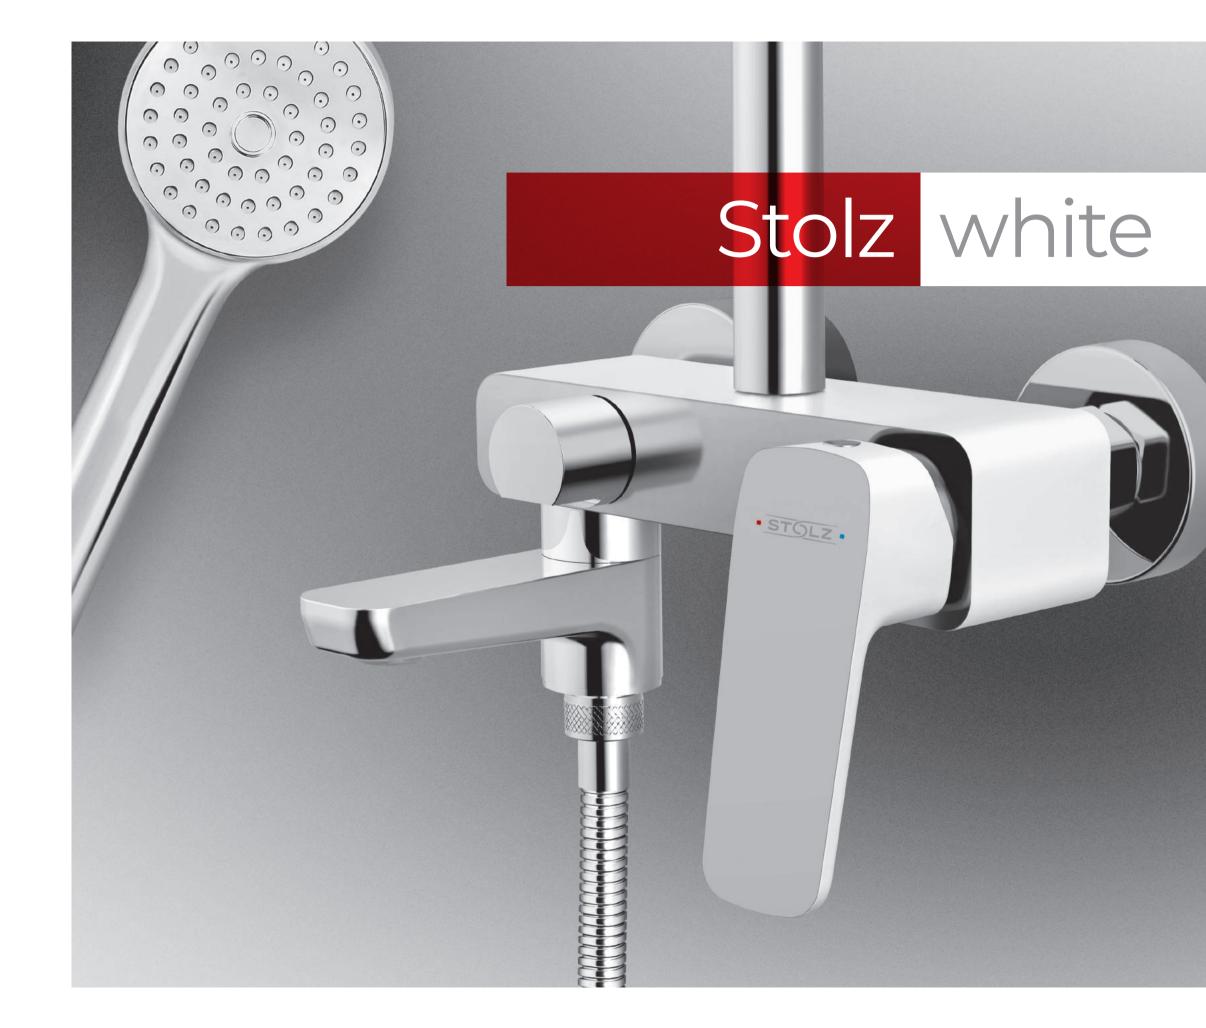

We added white in the STOLZ range and refreshed it.

> BASIC FEATURES

Solid brass body White finish Modern design NEOPERL® COIN SLOT aerators KEROX® HWS 35mm ceramic cartridge Models with water sawing up to 70% Warraty 60 months